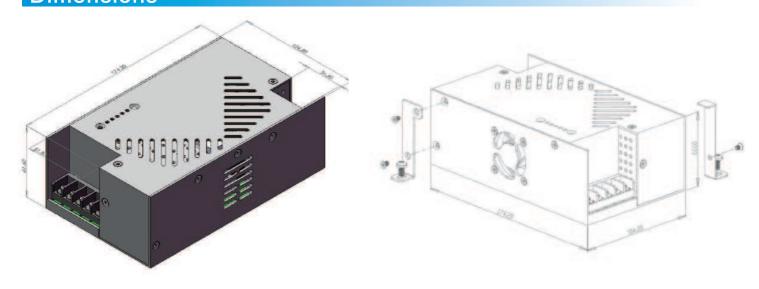

### **Dimensions**

#### ■ Frquency: 50/60 Hz

- DC Rated output power: 15A @ 12 V(\*7.5A@24V)
  Efficiency greater than 75% at full load
  - Working Temperature : -20°C~60°C

  - □ Dimensions: 174 mm x104 mm x62 mm
  - ■Weight: 1.3 kg