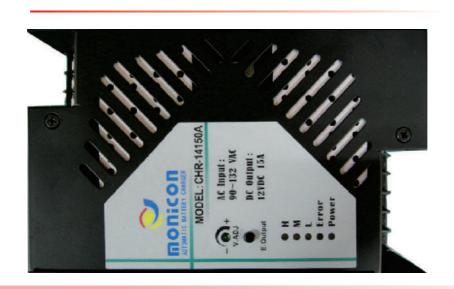

## CHR-14150A/B12V/15 Amp

#### **Features**

- The CHR-14150 and CHR-26180 are designed using float charging technology to improve Charging efficiency and extends the life of the battery.
- Short circuit and reverse polarity protection
- Protection against reverse current discharging
- Panel mount design for easy installation

- Low voltage charging for discharged battery
- LED indication of charging status
- Compact size and light weight design

#### specifications

- AC input voltage : 90~132(A) or 187~253(B) VAC

- Output voltage: Float mode 13.6V (\*26.6V)
- Minimum Charging Voltage: 4.5V (\*14V)
- Charging mode : Float
- \* This specification applies to CHR-26180 model

#### ■ Frquency: 50/60 Hz

- DC Rated output power: 15A @ 12 V(\*7.5A@24V)
  Efficiency greater than 75% at full load
  - Working Temperature : -20°C~60°C

  - □ Dimensions: 174 mm x104 mm x62 mm
  - ■Weight: 1.3 kg